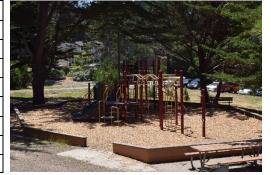

#### Features:

- Park contains an open-space free play area, tots play area, ADA compliant playground and climbing equipment for older children, a baseball field, basketball court, picnic tables and restrooms.

- Approximately one-third of the site at the north end is unimproved.
- Field, court & picnic reservations are available through Recreation

| Туре                  | Asset    | Count | Notes                                                      |
|-----------------------|----------|-------|------------------------------------------------------------|
| Structures:           | •        |       |                                                            |
| Restroom              | <b>√</b> | 1     | Men's and Women's stalls                                   |
| Shade Structure       |          |       |                                                            |
| Drinking Fountain     | <b>√</b> | 1     |                                                            |
| Benches               | <b>√</b> | 33    | (3) in open space – (5) in park – (25) on basketball court |
| Picnic Tables         | <b>√</b> | 6     | (2) reservable - (1) ADA accessible                        |
| BBQ / Cooking Grill   |          |       |                                                            |
| Fencing               | <b>√</b> |       | Surrounding park – (5) pedestrian and (2)utility gates     |
| Storage               | <b>√</b> | 1     | Utility closet between restrooms                           |
| Other                 |          |       |                                                            |
| Amenities:            |          |       |                                                            |
| Parking Lot           |          |       |                                                            |
| Walking Path          | <b>√</b> | 2     | DG – pathway from bball to picnic and picnic to playground |
| Trash Receptacle      | √        | 3     |                                                            |
| Recycling Container   | <b>√</b> | 3     |                                                            |
| Trash Dumpster        |          |       |                                                            |
| Lighting              |          |       |                                                            |
| Other                 |          |       |                                                            |
| Landscaping:          |          | •     |                                                            |
| Turf                  | ✓        |       | Multi-use field (irrigated)                                |
| Unimproved Area       | ✓        |       | Native vegetation (weeds) in unimproved areas              |
| Trees                 | ✓        |       | Exterior of park                                           |
| Irrigated Landscape   |          |       |                                                            |
| Planting Beds         |          |       |                                                            |
| Ornamental            |          |       |                                                            |
| Other                 |          |       |                                                            |
| Play Structures:      |          |       |                                                            |
| Playground            | ✓        | 2     | 2-5 structure & 5-12 structure                             |
| Free Standing         | ✓        | 1     |                                                            |
| Swings                | ✓        | 2     | Full size and Tot swing sets                               |
| Other                 |          |       |                                                            |
| Athletic Facilities:  |          |       |                                                            |
| Ball Field            |          |       |                                                            |
| Sports Field          | ✓        | 1     | Multi-use field with backstop                              |
| Basketball Court      | ✓        | 1     | (1) Full size court                                        |
| Other                 |          |       |                                                            |
| Signage:              |          |       |                                                            |
| Information           | ✓        | 1     | No park attendant - Play at your own risk                  |
| Code Enforcement      | ✓        | 6     | No dogs                                                    |
| Monument / Historical | ✓        | 2     | Park Name – Basketball Court recognition                   |
| Other                 | ✓        | 3     | Play structure age advisory signs - Handicap               |