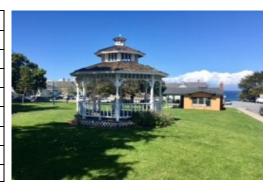

Park: Elmarie Dyke

**Location**: 16<sup>th</sup> Street at Central Ave.

Features:

- Park is located adjacent to Chautauqua Hall and has been landscaped as an urban garden with flowering plants, benches, tables and a gazebo.

- Picnic and event reservations are available through Recreation.

| Туре                  | Asset    | Count | Notes                                                         |
|-----------------------|----------|-------|---------------------------------------------------------------|
| Structures:           |          |       |                                                               |
| Restroom              |          |       |                                                               |
| Shade Structure       | <b>√</b> |       | Gazebo with wooden seats; electrical outlets                  |
| Drinking Fountain     |          |       |                                                               |
| Benches               | <b>√</b> | 10    | (3) memorial, (4) custom wood                                 |
| Picnic Tables         | <b>√</b> | 5     | (2) ADA accessible                                            |
| BBQ / Cooking Grill   |          |       |                                                               |
| Fencing               | <b>√</b> |       | Wood and ornamental                                           |
| Storage               | -        |       |                                                               |
| Other                 |          |       |                                                               |
| Amenities:            |          | •     |                                                               |
| Parking Lot           | ✓        |       | Across 16 <sup>th</sup> St                                    |
| Walking Path          | ✓        |       | PG path throughout                                            |
| Trash Receptacle      | <b>√</b> | 2     | Variety of containers                                         |
| Recycling Container   | <b>√</b> | 2     |                                                               |
| Trash Dumpster        | <b>√</b> |       | In parking lot                                                |
| Lighting              | · √      | 6     | Security on gazebo and decorative lights on poles within park |
| Other                 | √        | 3     | Stairs adjacent to public lot                                 |
| Landscaping:          | ·        |       |                                                               |
| Turf                  |          |       |                                                               |
| Unimproved Area       |          |       |                                                               |
| Trees                 | <b>√</b> |       |                                                               |
| Irrigated Landscape   | <b>√</b> |       | Planting beds & trees                                         |
| Planting Beds         | <b>√</b> |       | With electrical outlets                                       |
| Ornamental            | <b>√</b> |       |                                                               |
| Other                 |          |       |                                                               |
| Play Structures:      |          |       |                                                               |
| Playground            |          |       |                                                               |
| Free Standing         |          |       |                                                               |
| Swings                |          |       |                                                               |
| Other                 |          |       |                                                               |
| Athletic Facilities:  |          |       |                                                               |
| Ball Field            |          |       |                                                               |
| Sports Field          |          |       |                                                               |
| Basketball Court      |          |       |                                                               |
| Other                 |          |       |                                                               |
| Signage:              |          |       | T.,                                                           |
| Information           | ✓        | 1     | No smoking, No dogs                                           |
| Code Enforcement      | ✓        | 3     | City codes with symbols                                       |
| Monument / Historical | ✓        | 3     | (2) brass, (1) wood tile sign over entry trellis              |
| Other                 |          |       |                                                               |