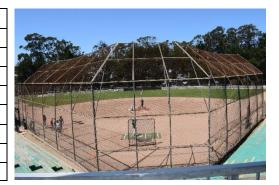

| Туре                  | Asset    | Count | Notes                                                         |
|-----------------------|----------|-------|---------------------------------------------------------------|
| Structures:           |          |       |                                                               |
| Restroom              | <b>√</b> | 1     | Restroom and snack bar as single structure                    |
| Shade Structure       |          |       |                                                               |
| Drinking Fountain     |          |       |                                                               |
| Benches               | ✓        | 5     | North end near play area                                      |
| Picnic Tables         | ✓        | 7     | (3) near 1st base, (4) near play area                         |
| BBQ / Cooking Grill   | <b>√</b> | 4     | (3) near 1st base, (1) near play area                         |
| Fencing               | <b>√</b> |       | Chain link around ballfield with (2) access and utility gates |
| Storage               |          |       |                                                               |
| Other                 | ✓        | 2     | Bleachers along 1st base & flagpole beyond center field       |
| Amenities:            |          |       |                                                               |
| Parking Lot           | ✓        | 8     | 8 stalls on street bow-in                                     |
| Walking Path          | ✓        |       | DG Pathway / access road                                      |
| Trash Receptacle      | <b>√</b> | 5     | (3) near 1st base, (1) near play area                         |
| Recycling Container   |          |       |                                                               |
| Trash Dumpster        |          |       |                                                               |
| Lighting              |          |       |                                                               |
| Other                 | ✓        | 2     | Stairs and Ada access ramp beyond right field of ballfield    |
| Landscaping:          |          |       |                                                               |
| Turf                  | ✓        |       | Baseball field                                                |
| Unimproved Area       | ✓        |       | East end between parking and picnic area                      |
| Trees                 | ✓        |       |                                                               |
| Irrigated Landscape   | ✓        |       | Outfield grass of ballfield                                   |
| Planting Beds         |          |       |                                                               |
| Ornamental            |          |       |                                                               |
| Other                 | ✓        |       | Shrubbery around baseball diamond outfield fence              |
| Play Structures:      |          |       |                                                               |
| Playground            | ✓        | 1     | 5-12 year old's structure                                     |
| Free Standing         |          |       |                                                               |
| Swings                |          |       |                                                               |
| Other                 |          |       |                                                               |
| Athletic Facilities:  |          |       |                                                               |
| Ball Field            | ✓        | 1     | Little League field with dugouts (wood)                       |
| Sports Field          |          |       |                                                               |
| Basketball Court      |          |       |                                                               |
| Other                 |          |       |                                                               |
| Signage:              |          | 1     |                                                               |
| Information           |          |       |                                                               |
| Code Enforcement      | ✓        | 6     | (4) No dogs, (1) No alcohol, (1) No parking                   |
| Monument / Historical | ✓        | 1     |                                                               |
| Other                 |          |       |                                                               |

Park: Arnett Park

Location: Piedmont and Moreland Ave

| Туре                  | As       | set | Poor | Con          | dition R | ating | Excellent | Notes                                                          |
|-----------------------|----------|-----|------|--------------|----------|-------|-----------|----------------------------------------------------------------|
| Structures:           |          |     | 1    | 2            | 2 3 4    |       |           |                                                                |
| Restroom              | <b>√</b> | 1   |      |              |          |       |           |                                                                |
| Shade Structure       |          |     |      |              |          |       |           |                                                                |
| Drinking Fountain     |          |     |      |              |          |       |           |                                                                |
| Benches               | <b>√</b> | 5   |      |              |          | Х     |           |                                                                |
| Picnic Tables         | \ \ \    | 7   |      |              | Х        | Х     |           | Tables by playground need                                      |
|                       | <b>V</b> | •   |      |              |          |       |           | improvement                                                    |
| BBQ / Cooking Grill   | ✓        | 4   |      |              | х        |       |           |                                                                |
| Fencing               | ✓        |     |      |              | Х        |       |           |                                                                |
| Storage               |          |     |      |              |          |       |           |                                                                |
| Other                 | ✓        | 2   |      |              |          |       |           |                                                                |
| Amenities:            |          | ı   | 1    | 2            | 3        | 4     | 5         |                                                                |
| Parking Lot           | <b>√</b> | 8   |      |              |          |       | Х         |                                                                |
| Walking Path          | \ \ \    |     |      | Х            |          |       |           | Path from playground to ballfield                              |
|                       | <b>V</b> |     |      |              |          |       |           | is washed out and not compliant                                |
| Trash Receptacle      | ✓        | 5   |      |              |          | Х     |           |                                                                |
| Recycling Container   |          |     |      |              |          |       |           |                                                                |
| Trash Dumpster        |          |     |      |              |          |       |           |                                                                |
| Lighting              |          |     |      |              |          |       |           |                                                                |
| Other                 | ✓        | 2   |      |              | Х        |       |           |                                                                |
| Landscaping:          |          |     | 1    | 2            | 3        | 4     | 5         |                                                                |
| Turf                  | <b>√</b> |     |      |              | Х        |       |           |                                                                |
| Unimproved Area       | <b>√</b> |     |      |              |          | Х     |           |                                                                |
| Trees                 | <b>√</b> |     |      |              |          |       | х         |                                                                |
| Irrigated Landscape   | <b>√</b> |     |      |              | Х        |       |           |                                                                |
| Planting Beds         |          |     |      |              | _ ~      |       |           |                                                                |
| Ornamental            |          |     |      |              |          |       |           |                                                                |
| Other                 |          |     |      |              | V        |       |           |                                                                |
|                       | <b>√</b> |     | 4    | 2            | X<br>3   | A     | _         |                                                                |
| Play Structures:      |          |     | 1    | 2            | 3        | 4     | 5         |                                                                |
| Playground            | ✓        | 1   |      |              |          | Х     |           |                                                                |
| Free Standing         |          |     |      |              |          |       |           |                                                                |
| Swings                |          |     |      |              |          |       |           |                                                                |
| Other                 |          |     |      |              |          |       |           | Inspect and repair retaining walls around play areas. Apparent |
|                       |          |     |      |              |          |       |           | splintering and rot of walls.                                  |
| Athletic Facilities:  |          | 1   | 1    | 2            | 3        | 4     | 5         | . 5                                                            |
| Ball Field            | <b>/</b> | 1   |      |              | Х        |       |           | Dugouts need upgrades                                          |
| Sports Field          | 1        |     |      |              |          |       |           | -                                                              |
| Basketball Court      |          |     |      |              |          |       |           |                                                                |
| Other                 |          |     |      |              |          |       |           |                                                                |
| Signage:              |          | l   | 1    | 2            | 3        | 4     | 5         |                                                                |
| Information           |          |     |      | _            |          |       |           |                                                                |
| Code Enforcement      | <b>√</b> | 6   |      | <del> </del> |          | Х     |           | Newsigns                                                       |
| Monument / Historical | _        | 1   | 1    |              | Х        |       |           |                                                                |
| Other                 | √        | '   |      |              | ^        |       |           |                                                                |
| Other                 |          |     |      |              |          |       |           |                                                                |