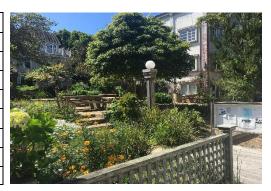

Park: Elmarie Dyke

**Location**: 16<sup>th</sup> Street at Central Ave.

Features:

- Park is located adjacent to Chautauqua Hall and has been landscaped as an urban garden with flowering plants, benches, tables and a gazebo.

- Picnic and event reservations are available through Recreation.

| Туре                  | Asset    | Count | Notes                                                         |
|-----------------------|----------|-------|---------------------------------------------------------------|
| Structures:           |          |       |                                                               |
| Restroom              |          |       |                                                               |
| Shade Structure       | <b>√</b> |       | Gazebo with wooden seats; electrical outlets                  |
| Drinking Fountain     |          |       |                                                               |
| Benches               | <b>√</b> | 10    | (3) memorial, (4) custom wood                                 |
| Picnic Tables         | <b>√</b> | 5     | (2) ADA accessible                                            |
| BBQ / Cooking Grill   |          |       |                                                               |
| Fencing               | <b>√</b> |       | Wood and ornamental                                           |
| Storage               | -        |       |                                                               |
| Other                 |          |       |                                                               |
| Amenities:            |          | •     |                                                               |
| Parking Lot           | ✓        |       | Across 16 <sup>th</sup> St                                    |
| Walking Path          | ✓        |       | PG path throughout                                            |
| Trash Receptacle      | <b>√</b> | 2     | Variety of containers                                         |
| Recycling Container   | <b>√</b> | 2     |                                                               |
| Trash Dumpster        | <b>√</b> |       | In parking lot                                                |
| Lighting              | · √      | 6     | Security on gazebo and decorative lights on poles within park |
| Other                 | √        | 3     | Stairs adjacent to public lot                                 |
| Landscaping:          | ·        |       |                                                               |
| Turf                  |          |       |                                                               |
| Unimproved Area       |          |       |                                                               |
| Trees                 | <b>√</b> |       |                                                               |
| Irrigated Landscape   | <b>√</b> |       | Planting beds & trees                                         |
| Planting Beds         | <b>√</b> |       | With electrical outlets                                       |
| Ornamental            | <b>√</b> |       |                                                               |
| Other                 |          |       |                                                               |
| Play Structures:      |          |       |                                                               |
| Playground            |          |       |                                                               |
| Free Standing         |          |       |                                                               |
| Swings                |          |       |                                                               |
| Other                 |          |       |                                                               |
| Athletic Facilities:  |          |       |                                                               |
| Ball Field            |          |       |                                                               |
| Sports Field          |          |       |                                                               |
| Basketball Court      |          |       |                                                               |
| Other                 |          |       |                                                               |
| Signage:              |          |       | T.,                                                           |
| Information           | ✓        | 1     | No smoking, No dogs                                           |
| Code Enforcement      | ✓        | 3     | City codes with symbols                                       |
| Monument / Historical | ✓        | 3     | (2) brass, (1) wood tile sign over entry trellis              |
| Other                 |          |       |                                                               |