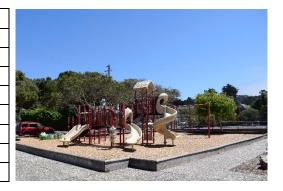

#### Features:

- Park contains an open-space free play area, tots play area, ADA compliant playground and climbing equipment for older children, a baseball field, basketball court, picnic tables and restrooms.

- Approximately one-third of the site at the north end is unimproved.
- Field, court & picnic reservations are available through Recreation

| Туре                  | Asset    | Count | Notes                                                      |
|-----------------------|----------|-------|------------------------------------------------------------|
| Structures:           | •        |       |                                                            |
| Restroom              | <b>√</b> | 1     | Men's and Women's stalls                                   |
| Shade Structure       |          |       |                                                            |
| Drinking Fountain     | <b>√</b> | 1     |                                                            |
| Benches               | <b>√</b> | 33    | (3) in open space – (5) in park – (25) on basketball court |
| Picnic Tables         | <b>√</b> | 6     | (2) reservable - (1) ADA accessible                        |
| BBQ / Cooking Grill   |          |       |                                                            |
| Fencing               | <b>√</b> |       | Surrounding park – (5) pedestrian and (2)utility gates     |
| Storage               | <b>√</b> | 1     | Utility closet between restrooms                           |
| Other                 |          |       |                                                            |
| Amenities:            |          |       |                                                            |
| Parking Lot           |          |       |                                                            |
| Walking Path          | <b>√</b> | 2     | DG – pathway from bball to picnic and picnic to playground |
| Trash Receptacle      | √        | 3     |                                                            |
| Recycling Container   | <b>√</b> | 3     |                                                            |
| Trash Dumpster        |          |       |                                                            |
| Lighting              |          |       |                                                            |
| Other                 |          |       |                                                            |
| Landscaping:          |          | •     |                                                            |
| Turf                  | ✓        |       | Multi-use field (irrigated)                                |
| Unimproved Area       | ✓        |       | Native vegetation (weeds) in unimproved areas              |
| Trees                 | ✓        |       | Exterior of park                                           |
| Irrigated Landscape   |          |       |                                                            |
| Planting Beds         |          |       |                                                            |
| Ornamental            |          |       |                                                            |
| Other                 |          |       |                                                            |
| Play Structures:      |          |       |                                                            |
| Playground            | ✓        | 2     | 2-5 structure & 5-12 structure                             |
| Free Standing         | ✓        | 1     |                                                            |
| Swings                | ✓        | 2     | Full size and Tot swing sets                               |
| Other                 |          |       |                                                            |
| Athletic Facilities:  |          |       |                                                            |
| Ball Field            |          |       |                                                            |
| Sports Field          | ✓        | 1     | Multi-use field with backstop                              |
| Basketball Court      | ✓        | 1     | (1) Full size court                                        |
| Other                 |          |       |                                                            |
| Signage:              |          |       |                                                            |
| Information           | ✓        | 1     | No park attendant - Play at your own risk                  |
| Code Enforcement      | ✓        | 6     | No dogs                                                    |
| Monument / Historical | ✓        | 2     | Park Name – Basketball Court recognition                   |
| Other                 | ✓        | 3     | Play structure age advisory signs - Handicap               |

Park: Caledonia Park

Location: Central & Caledonia Ave

| Туре                  | Asset    |    | Poor     | Con   | dition R | ating    | Excellent | Notes                                                                                                    |
|-----------------------|----------|----|----------|-------|----------|----------|-----------|----------------------------------------------------------------------------------------------------------|
| Structures:           |          | 1  | 2        | 2 3 4 |          |          |           |                                                                                                          |
| Restroom              | <b>√</b> | 1  |          |       | х        |          |           | Ada updated; air vents rusted.<br>Ventilation may be an issue for<br>restrooms. No exterior lighting     |
| Shade Structure       |          |    |          |       |          |          |           |                                                                                                          |
| Drinking Fountain     | ✓        | 1  |          |       | Х        |          |           | At restroom; Ada compliant                                                                               |
| Benches               | ✓        | 33 |          |       | Х        |          |           |                                                                                                          |
| Picnic Tables         | <b>√</b> | 6  |          |       | Х        |          |           | Different styles; (2) placed on slab<br>and others on dirt; wood top and<br>aluminum seats need replaced |
| BBQ / Cooking Grill   |          |    |          |       |          |          |           | Mariana kainkta and lagatha and                                                                          |
| Fencing               | ✓        |    |          |       | Х        |          |           | Various heights and lengths and condition; some need attention                                           |
| Storage               | ✓        | 1  |          |       |          |          |           |                                                                                                          |
| Other                 |          |    |          |       |          |          |           |                                                                                                          |
| Amenities:            |          |    | 1        | 2     | 3        | 4        | 5         |                                                                                                          |
| Parking Lot           |          |    |          |       |          |          |           |                                                                                                          |
| Walking Path          | ✓        | 2  |          |       | Х        |          |           | DG inside park – good; "campus" path around perimeter-overgrown and uneven                               |
| Trash Receptacle      | ✓        | 3  |          |       | Х        |          |           | Concrete base/metal top                                                                                  |
| Recycling Container   | ✓        | 3  |          |       | Х        |          |           | Concrete base/plastic top                                                                                |
| Trash Dumpster        |          |    |          |       |          |          |           |                                                                                                          |
| Lighting              |          |    |          |       |          |          |           | Remnants of fixture on restroom                                                                          |
| Other                 |          |    |          |       |          |          |           |                                                                                                          |
| Landscaping:          |          |    | 1        | 2     | 3        | 4        | 5         |                                                                                                          |
| Turf                  | ✓        |    |          |       |          | Х        |           | Good condition; some weeds                                                                               |
| Unimproved Area       | ✓        |    |          | Х     |          |          |           | Uneven serfaces throughout.<br>Some landscaping (trees). Used<br>as unofficial dog park.                 |
| Trees                 | ✓        |    |          |       | Х        |          |           | Scattered throughout park                                                                                |
| Irrigated Landscape   |          |    |          |       | Х        |          |           | Park perimeter shurbs                                                                                    |
| Planting Beds         |          |    |          |       |          |          |           |                                                                                                          |
| Ornamental            |          |    |          |       |          |          |           |                                                                                                          |
| Other                 |          |    |          |       |          |          |           |                                                                                                          |
| Play Structures:      |          |    | 1        | 2     | 3        | 4        | 5         |                                                                                                          |
| Playground            | ✓        | 2  |          |       | Х        |          |           | Inspect and repair retaining walls around play areas. Apparent splintering and rot of walls.             |
| Free Standing         | ✓        | 1  | Х        |       |          |          |           | Teather ball pole should be removed – hazard as is                                                       |
| Swings                | ✓        | 2  | <u>L</u> |       | Х        | <u>L</u> |           | Inspect and replace landing area                                                                         |
| Other                 |          |    |          |       |          |          |           |                                                                                                          |
| Athletic Facilities:  |          |    | 1        | 2     | 3        | 4        | 5         |                                                                                                          |
| Ball Field            |          |    |          |       |          |          |           |                                                                                                          |
| Sports Field          | ✓        | 1  | <u> </u> |       | Х        | <u> </u> |           | Shared tball and soccer area                                                                             |
| Basketball Court      | ✓        | 1  |          |       | Х        |          |           | Full size concrete court                                                                                 |
| Other                 |          |    |          |       |          |          |           |                                                                                                          |
| Signage:              |          |    | 1        | 2     | 3        | 4        | 5         |                                                                                                          |
| Information           | ✓        | 1  |          |       | х        |          |           |                                                                                                          |
| Code Enforcement      | ✓        | 6  |          |       | Х        |          |           | Some signs are not visible                                                                               |
| Monument / Historical | <b>√</b> | 2  |          |       | Х        |          |           |                                                                                                          |
| Other                 | √        | 3  |          |       | Х        |          |           |                                                                                                          |