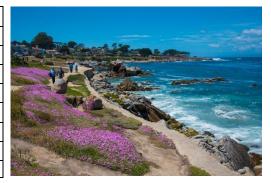

Park: Coastal Recreation Trail

Location: Between Monterey Bay Aquarium & Lovers Point

Features:

- The Monterey Bay Coastal Recreation Trail extends about one mile From the Aquarium to Lovers Point.

- The trail has separate walking and cycling paths and serves as a major walking, jogging, cycling and commuter route along the Northeastern coastline of the City.