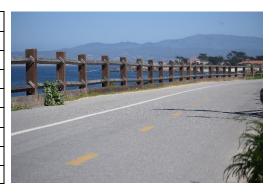

Park: Coastal Recreation Trail

Location: Between Monterey Bay Aquarium & Lovers Point

Features:

- The Monterey Bay Coastal Recreation Trail extends about one mile From the Aquarium to Lovers Point.

- The trail has separate walking and cycling paths and serves as a major walking, jogging, cycling and commuter route along the Northeastern coastline of the City.

| Туре                  | Asset    | Count | Notes                                                       |
|-----------------------|----------|-------|-------------------------------------------------------------|
| Structures:           |          |       |                                                             |
| Restroom              |          |       |                                                             |
| Shade Structure       |          |       |                                                             |
| Drinking Fountain     |          |       |                                                             |
| Benches               | <b>√</b> | 24    |                                                             |
| Picnic Tables         |          |       |                                                             |
| BBQ / Cooking Grill   |          |       |                                                             |
| Fencing               | ✓        |       | Wood fence along trail between path and ocean               |
| Storage               |          |       |                                                             |
| Other                 | ✓        |       | Dog bag dispensers                                          |
| Amenities:            | •        |       |                                                             |
| Parking Lot           | <b>√</b> |       | Above trail on Ocean View                                   |
| Walking Path          | <b>√</b> |       | Paved bike path; DG walking path                            |
| Trash Receptacle      | <b>√</b> | 13    |                                                             |
| Recycling Container   | √        | 13    |                                                             |
| Trash Dumpster        |          |       |                                                             |
| Lighting              | <b>√</b> | 1     | Security lighting on mural wall                             |
| Other                 | <b>√</b> |       | Stairs from parking lot and leading to Lovers Point Park    |
| Landscaping:          |          |       |                                                             |
| Turf                  |          |       |                                                             |
| Unimproved Area       | ✓        |       |                                                             |
| Trees                 | ✓        |       |                                                             |
| Irrigated Landscape   |          |       |                                                             |
| Planting Beds         | ✓        |       |                                                             |
| Ornamental            | <b>√</b> |       |                                                             |
| Other                 |          |       |                                                             |
| Play Structures:      |          |       |                                                             |
| Playground            |          |       |                                                             |
| Free Standing         |          |       |                                                             |
| Swings                |          |       |                                                             |
| Other                 |          |       |                                                             |
| Athletic Facilities:  |          |       |                                                             |
| Ball Field            |          |       |                                                             |
| Sports Field          |          |       |                                                             |
| Basketball Court      |          |       |                                                             |
| Other                 |          |       |                                                             |
| Signage:              |          | 1     |                                                             |
| Information           | ✓        | 20    | Tsunami zone, danger, park rules, wildlife info, share path |
| Code Enforcement      | ✓        |       | City codes with symbols                                     |
| Monument / Historical |          |       |                                                             |
| Other                 | ✓        |       | Public art mural                                            |

Park: Coastal Recreation Trail

Location: Between Monterey Bay Aquarium & Lovers Point

| Туре                  | Asset    |     | Poor Condition Rating |   |   |   |             | Notes                                              |
|-----------------------|----------|-----|-----------------------|---|---|---|-------------|----------------------------------------------------|
| Structures:           |          |     | 1                     | 2 | 3 | 4 | Excellent 5 |                                                    |
| Restroom              |          |     |                       |   |   |   |             |                                                    |
| Shade Structure       |          |     |                       |   |   |   |             |                                                    |
| Drinking Fountain     |          |     |                       |   |   |   |             |                                                    |
| Benches               | <b>√</b> | 24  |                       |   |   |   | Х           |                                                    |
| Picnic Tables         |          |     |                       |   |   |   |             | Why no picnic tables?                              |
| BBQ / Cooking Grill   |          |     |                       |   |   |   |             |                                                    |
| Fencing               | <b>√</b> |     |                       |   |   |   | Х           | Looks quite good                                   |
| Storage               |          |     |                       |   |   |   |             |                                                    |
| Other                 | <b>√</b> |     |                       | Х |   |   |             | Only 3 dog bag dispensers                          |
| Amenities:            |          | l . | 1                     | 2 | 3 | 4 | 5           |                                                    |
| Parking Lot           | <b>√</b> |     |                       |   |   |   | Х           | Improved recently                                  |
| Walking Path          | <b>√</b> |     |                       |   |   |   | Х           | Some erosion on side                               |
| Trash Receptacle      | <b>√</b> | 13  |                       |   |   | Х |             |                                                    |
| Recycling Container   | √ ·      | 13  |                       |   |   | Х |             |                                                    |
| Trash Dumpster        | <u> </u> |     |                       |   |   |   |             |                                                    |
| Lighting              | <b>√</b> | 1   |                       |   |   |   |             |                                                    |
| Other                 | ✓        |     |                       |   |   | Х |             | Some stairs from the road to path need improvement |
| Landscaping:          |          |     | 1                     | 2 | 3 | 4 | 5           |                                                    |
| Turf                  |          |     |                       |   |   |   |             |                                                    |
| Unimproved Area       | <b>√</b> |     |                       |   |   | Х |             |                                                    |
| Trees                 | ✓        |     |                       |   |   |   | Х           |                                                    |
| Irrigated Landscape   |          |     |                       |   |   |   |             |                                                    |
| Planting Beds         | <b>√</b> |     |                       |   |   | Х |             |                                                    |
| Ornamental            | <b>√</b> |     |                       |   |   | Х |             |                                                    |
| Other                 |          |     |                       |   |   |   |             |                                                    |
| Play Structures:      |          | l . | 1                     | 2 | 3 | 4 | 5           |                                                    |
| Playground            |          |     |                       |   |   |   |             |                                                    |
| Free Standing         |          |     |                       |   |   |   |             |                                                    |
| Swings                |          |     |                       |   |   |   |             |                                                    |
| Other                 |          |     |                       |   |   |   |             |                                                    |
| Athletic Facilities:  |          |     | 1                     | 2 | 3 | 4 | 5           |                                                    |
| Ball Field            |          |     |                       |   |   |   |             |                                                    |
| Sports Field          |          |     |                       |   |   |   |             |                                                    |
| Basketball Court      |          |     |                       |   |   |   |             |                                                    |
| Other                 |          |     |                       |   |   |   |             |                                                    |
| Signage:              |          |     | 1                     | 2 | 3 | 4 | 5           |                                                    |
| Information           | ✓        | 20  |                       |   |   | Х |             | Some good signs.                                   |
| Code Enforcement      | ✓        |     |                       |   |   | Х |             |                                                    |
| Monument / Historical | ✓        |     |                       |   |   | Х |             |                                                    |
| Other                 | ✓        |     |                       |   |   |   | Х           | Nice mural                                         |