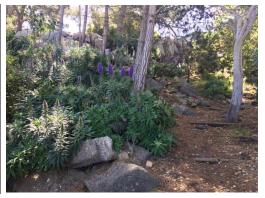

| Park:                                   | Andy Jacobsen Park                                          |  |  |  |  |  |  |  |  |
|-----------------------------------------|-------------------------------------------------------------|--|--|--|--|--|--|--|--|
| Location:                               | Ocean View Blvd & 7 <sup>th</sup> St                        |  |  |  |  |  |  |  |  |
| Features:                               |                                                             |  |  |  |  |  |  |  |  |
| - Park is rug                           | ged, natural in appearance and offers a short hiking trail, |  |  |  |  |  |  |  |  |
| benches, and views of the Monterey Bay. |                                                             |  |  |  |  |  |  |  |  |
|                                         |                                                             |  |  |  |  |  |  |  |  |
|                                         |                                                             |  |  |  |  |  |  |  |  |